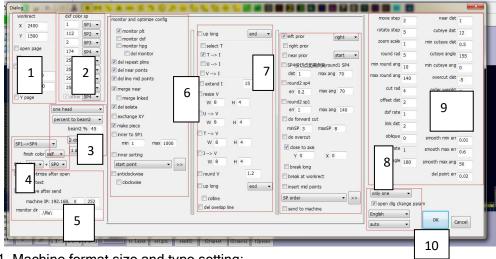

## "config..."Set default optimization options to realize one click Optimization:

- 1. Machine format size and type setting;
- 2. Different tool pen numbers corresponding to different colors;
- 3.Set the working mode of multi head or multi beam;
- 4. You can set the color of the finished graphics display to view the processing progress at any time;

- 5. You can check the default setting to automatically process the opened graphics. Set the machine IP address to connect the machine;
- 6. Optimize the graphics;
- 7. Optimize the cutting edge for cutting fabric, leather and other materials;
- 8. Set the processing sequence, in which the common processing sequence: according to the sequence of pen number from small to large (when two or more processing tools are selected), the sequence of cutting the inside first and then the outside: