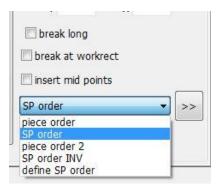

"piece order" The sequence of cutting the inside first and then the outside;

"Sp order" Cut according to the order of pen number from small to large;

"Piece order 2" The sequence of cutting the external figure first and then the internal figure;

"SP order INV"Cut according to the order of pen number from large to small;

"Define SP Order"Cut according to the customized tool pen number.