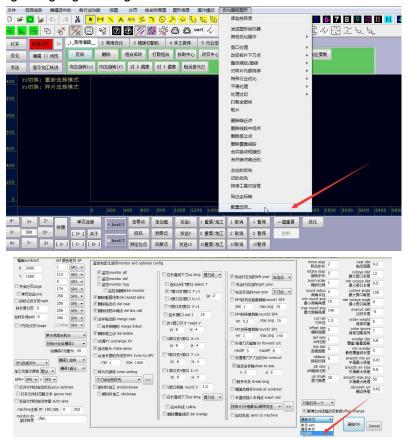

## 1.2 Software Operation Interface

## "config..."Set default optimization options to realize one click Optimization:

- 1. Machine format size and type setting;
- 2. Different tool pen numbers corresponding to different colors;
- 3.Set the working mode of multi head or multi beam;
- 4. You can set the color of the finished graphics display to view the processing progress at any time;

- 5. You can check the default setting to automatically process the opened graphics. Set the machine IP address to connect the machine;
- 6. Optimize the graphics;
- 7. Optimize the cutting edge for cutting fabric, leather and other materials;
- 8. Set the processing sequence, in which the common processing sequence: according to the sequence of pen number from small to large (when two or more processing tools are selected), the sequence of cutting the inside first and then the outside: