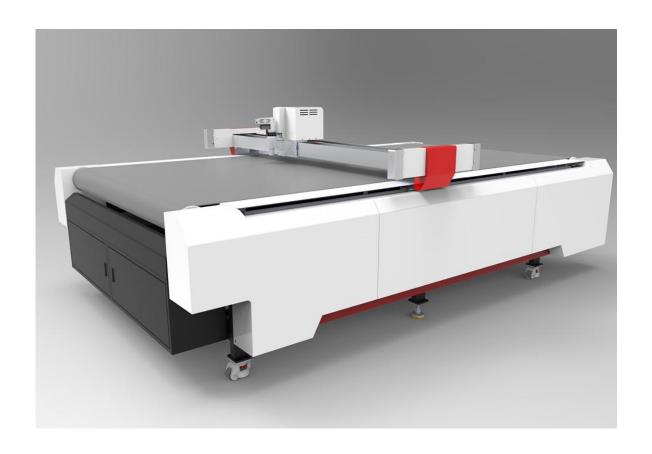

## CNC DIGITAL CUTTING MACHINE MANUAL



SHANDONG AMOR CNC MACHINERY CO.,LTD



## **Operating System**

Step 4: Double click the left mouse button to open the software



Step 5: Change language to English







## 1.2 Software Operation Interface



## "config..."Set default optimization options to realize one click Optimization:



- 1. Machine format size and type setting;
- 2. Different tool pen numbers corresponding to different colors;
- 3.Set the working mode of multi head or multi beam;
- 4. You can set the color of the finished graphics display to view the processing progress at any time;



- 5. You can check the default setting to automatically process the opened graphics. Set the machine IP address to connect the machine;
- 6. Optimize the graphics;
- 7. Optimize the cutting edge for cutting fabric, leather and ot