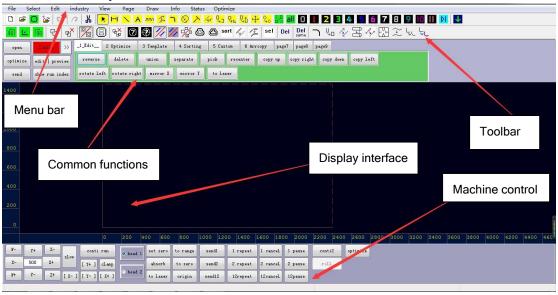

## CNC DIGITAL CUTTING MACHINE MANUAL



SHANDONG AMOR CNC MACHINERY CO.,LTD



## **Operating System**

Step 4: Double click the left mouse button to open the software



Step 5: Change language to English







## 1.2 Software Operation Interface



## "config..."Set default optimization options to realize one click Optimization:



- 1. Machine format size and type setting;
- 2. Different tool pen numbers corresponding to different colors;
- 3.Set the working mode of multi head or multi beam;
- 4. You can set the color of the finished graphics display to view the processing progress at any time;



- 5. You can check the default setting to automatically process the opened graphics. Set the machine IP address to connect the machine;
- 6. Optimize the graphics;
- 7. Optimize the cutting edge for cutting fabric, leather and other materials;
- 8. Set the processing sequence, in which the common processing sequence: according to the sequence of pen number from small to large (when two or more processing tools are selected), the sequence