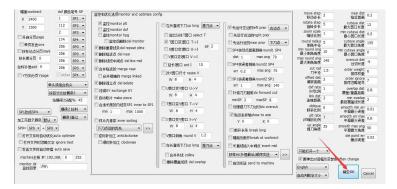

"piece order" The sequence of cutting the inside first and then the outside;

"Sp order" Cut according to the order of pen number from small to large;

"Piece order 2" The sequence of cutting the external figure first and then the internal figure;

"SP order INV"Cut according to the order of pen number from large to small;

"Define SP Order"Cut according to the customized tool pen number.